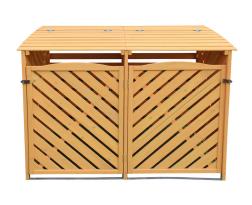

## HANOVER

HANWS0101-NAT HANWS0102-GRY HANWS0102-YEL

HANWS0103-NAT HANWS0106-NAT HANWS0104-NAT

| ІТЕМ                                                                                    | MODEL         | DIMENSIONS                        |
|-----------------------------------------------------------------------------------------|---------------|-----------------------------------|
| Outdoor Wooden Storage Shed for Tools, Equipment, Garden Supplies, with Shelf and Latch | HANWS0101-NAT | 4.4 FT W x 1.6 FT. D x 4.9 FT H   |
| Outdoor Wooden Storage Shed with Pitched Roof, 3 Shelves and Locking Latch in Gray      | HANRH0102-GRY | 2.5 FT. W X 1.7 FT. D X 5.8 FT. H |
| Outdoor Wooden Storage Shed with Pitched Roof, 3 Shelves and Locking Latch in Yellow    | HANRH0102-YEL | 2.5 FT. W X 1.7 FT. D X 5.8 FT. H |
| Wooden Trash and Recyclables Bin Storage Shed with Dual Front Doors and Hinged Top Lids | HANWS0103-NAT | 4.9 FT. W X 3 FT. D X 4 FT. H     |
| Wooden Trash and Recyclables Bin Storage Shed with Dual Front Doors and Hinged Top Lids | HANWS0104-NAT | 4.9 FT. W X 3 FT. D X 4 FT. H     |
| Outdoor Wooden Storage Shed with Shelf                                                  | HANWS0106-NAT | 1.5 FT. W X 2.8 FT. D X 3.2 FT. H |