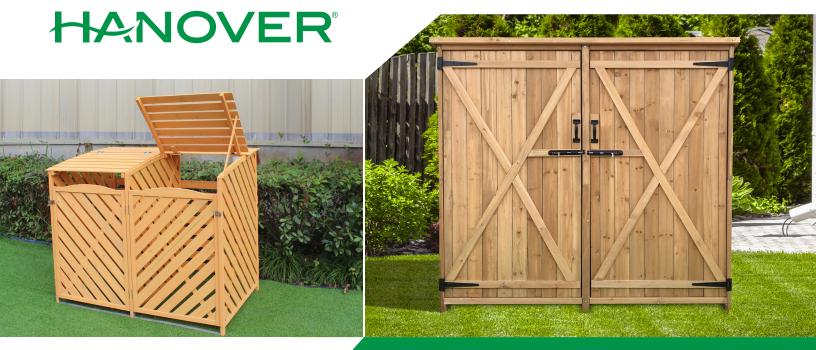

## **Wooden Storage Sheds**

Say goodbye to outdoor clutter and keep everything organized in one place! Our line of modern wooden sheds provide solutions for your storage issues ranging from storing tools and gardening supplies to keeping unsightly trash bins out of sight.

The storage sheds have shelving to help make the most of your space and a waterproof asphalt roof to keep everything dry, while our trash and recyclables bin storage sheds provide multiple points of access for ease of use and a ventilated design to neutralize odor. Each piece in the collection comes with a locking latch to keep your possessions safe and pests out. The latch is compatible with most combination and keyed locks (padlock NOT included). All sheds are constructed with durable and sturdy natural fir wood to last for many seasons.

For all of your outdoor storage needs, depend on quality products from Hanover.