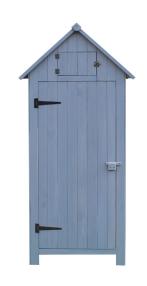

## HANOVER

HANWS0101-NAT HANWS0102-GRY HANWS0102-YEL

HANWS0103-NAT HANWS0106-NAT HANWS0104-NAT

| ІТЕМ                                                                                    | MODEL         | DIMENSIONS                        |
|-----------------------------------------------------------------------------------------|---------------|-----------------------------------|
| Outdoor Wooden Storage Shed for Tools, Equipment, Garden Supplies, with Shelf and Latch | HANWS0101-NAT | 4.4 FT W x 1.6 FT. D x 4.9 FT H   |
| Outdoor Wooden Storage Shed with Pitched Roof, 3 Shelves and Locking Latch in Gray      | HANRH0102-GRY | 2.5 FT. W X 1.7 FT. D X 5.8 FT. H |
| Outdoor Wooden Storage Shed with Pitched Roof, 3 Shelves and Locking Latch in Yellow    | HANRH0102-YEL | 2.5 FT. W X 1.7 FT. D X 5.8 FT. H |
| Wooden Trash and Recyclables Bin Storage Shed with Dual Front Doors and Hinged Top Lids | HANWS0103-NAT | 4.9 FT. W X 3 FT. D X 4 FT. H     |
| Wooden Trash and Recyclables Bin Storage Shed with Dual Front Doors and Hinged Top Lids | HANWS0104-NAT | 4.9 FT. W X 3 FT. D X 4 FT. H     |
| Outdoor Wooden Storage Shed with Shelf                                                  | HANWS0106-NAT | 1.5 FT. W X 2.8 FT. D X 3.2 FT. H |