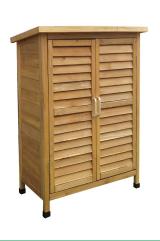

## HANOVER

HANWS0101-NAT HANWS0102-GRY HANWS0102-YEL

HANWS0103-NAT HANWS0106-NAT HANWS0104-NAT

| ІТЕМ                                                                                    | MODEL         | DIMENSIONS                        |
|-----------------------------------------------------------------------------------------|---------------|-----------------------------------|
| Outdoor Wooden Storage Shed for Tools, Equipment, Garden Supplies, with Shelf and Latch | HANWS0101-NAT | 4.4 FT W x 1.6 FT. D x 4.9 FT H   |
| Outdoor Wooden Storage Shed with Pitched Roof, 3 Shelves and Locking Latch in Gray      | HANRH0102-GRY | 2.5 FT. W X 1.7 FT. D X 5.8 FT. H |
| Outdoor Wooden Storage Shed with Pitched Roof, 3 Shelves and Locking Latch in Yellow    | HANRH0102-YEL | 2.5 FT. W X 1.7 FT. D X 5.8 FT. H |
| Wooden Trash and Recyclables Bin Storage Shed with Dual Front Doors and Hinged Top Lids | HANWS0103-NAT | 4.9 FT. W X 3 FT. D X 4 FT. H     |
| Wooden Trash and Recyclables Bin Storage Shed with Dual Front Doors and Hinged Top Lids | HANWS0104-NAT | 4.9 FT. W X 3 FT. D X 4 FT. H     |
| Outdoor Wooden Storage Shed with Shelf                                                  | HANWS0106-NAT | 1.5 FT. W X 2.8 FT. D X 3.2 FT. H |