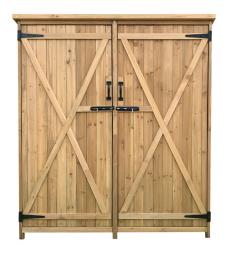

The storage sheds have shelving to help make the most of your space and a waterproof asphalt roof to keep everything dry, while our trash and recyclables bin storage sheds provide multiple points of access for ease of use and a ventilated design to neutralize odor. Each piece in the collection comes with a locking latch to keep your possessions safe and pests out. The latch is compatible with most combination and keyed locks (padlock NOT included). All sheds are constructed with durable and sturdy natural fir wood to last for many seasons.

## **Features**

- Sturdy, solid fir wood construction
- Locking latch is compatible with most combination and keyed locks (padlock not included)
- Utility sheds have waterproof asphalt roof
- Made with non-toxic materials
- 1 year limited warranty

## HANOVER

HANWS0101-NAT HANWS0102-GRY HANWS0102-YEL

HANWS0103-NAT HANWS0106-NAT HANWS0104-NAT

| ІТЕМ                                                                                    | MODEL         | DIMENSIONS                        |
|-----------------------------------------------------------------------------------------|---------------|-----------------------------------|
| Outdoor Wooden Storage Shed for Tools, Equipment, Garden Supplies, with Shelf and Latch | HANWS0101-NAT | 4.4 FT W x 1.6 FT. D x 4.9 FT H   |
| Outdoor Wooden Storage Shed with Pitched Roof, 3 Shelves and Locking Latch in Gray      | HANRH0102-GRY | 2.5 FT. W X 1.7 FT. D X 5.8 FT. H |
| Outdoor Wooden Storage Shed with Pitched Roof, 3 Shelves and Locking Latch in Yellow    | HANRH0102-YEL | 2.5 FT. W X 1.7 FT. D X 5.8 FT. H |
| Wooden Trash and Recyclables Bin Storage Shed with Dual Front Doors and Hinged Top Lids | HANWS0103-NAT | 4.9 FT. W X 3 FT. D X 4 FT. H     |
| Wooden Trash and Recyclables Bin Storage Shed with Dual Front Doors and Hinged Top Lids | HANWS0104-NAT | 4.9 FT. W X 3 FT. D X 4 FT. H     |
| Outdoor Wooden Storage Shed with Shelf                                                  | HANWS0106-NAT | 1.5 FT. W X 2.8 FT. D X 3.2 FT. H |