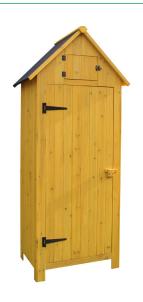

## HANOVER

HANWS0101-NAT HANWS0102-GRY HANWS0102-YEL

HANWS0103-NAT HANWS0106-NAT HANWS0104-NAT

| ІТЕМ                                                                                    | MODEL         | DIMENSIONS                        |
|-----------------------------------------------------------------------------------------|---------------|-----------------------------------|
| Outdoor Wooden Storage Shed for Tools, Equipment, Garden Supplies, with Shelf and Latch | HANWS0101-NAT | 4.4 FT W x 1.6 FT. D x 4.9 FT H   |
| Outdoor Wooden Storage Shed with Pitched Roof, 3 Shelves and Locking Latch in Gray      | HANRH0102-GRY | 2.5 FT. W X 1.7 FT. D X 5.8 FT. H |
| Outdoor Wooden Storage Shed with Pitched Roof, 3 Shelves and Locking Latch in Yellow    | HANRH0102-YEL | 2.5 FT. W X 1.7 FT. D X 5.8 FT. H |
| Wooden Trash and Recyclables Bin Storage Shed with Dual Front Doors and Hinged Top Lids | HANWS0103-NAT | 4.9 FT. W X 3 FT. D X 4 FT. H     |
| Wooden Trash and Recyclables Bin Storage Shed with Dual Front Doors and Hinged Top Lids | HANWS0104-NAT | 4.9 FT. W X 3 FT. D X 4 FT. H     |
| Outdoor Wooden Storage Shed with Shelf                                                  | HANWS0106-NAT | 1.5 FT. W X 2.8 FT. D X 3.2 FT. H |