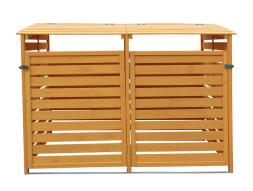

## HANOVER

HANWS0101-NAT HANWS0102-GRY HANWS0102-YEL

HANWS0103-NAT HANWS0106-NAT HANWS0104-NAT

| ІТЕМ                                                                                    | MODEL         | DIMENSIONS                        |
|-----------------------------------------------------------------------------------------|---------------|-----------------------------------|
| Outdoor Wooden Storage Shed for Tools, Equipment, Garden Supplies, with Shelf and Latch | HANWS0101-NAT | 4.4 FT W x 1.6 FT. D x 4.9 FT H   |
| Outdoor Wooden Storage Shed with Pitched Roof, 3 Shelves and Locking Latch in Gray      | HANRH0102-GRY | 2.5 FT. W X 1.7 FT. D X 5.8 FT. H |
| Outdoor Wooden Storage Shed with Pitched Roof, 3 Shelves and Locking Latch in Yellow    | HANRH0102-YEL | 2.5 FT. W X 1.7 FT. D X 5.8 FT. H |
| Wooden Trash and Recyclables Bin Storage Shed with Dual Front Doors and Hinged Top Lids | HANWS0103-NAT | 4.9 FT. W X 3 FT. D X 4 FT. H     |
| Wooden Trash and Recyclables Bin Storage Shed with Dual Front Doors and Hinged Top Lids | HANWS0104-NAT | 4.9 FT. W X 3 FT. D X 4 FT. H     |
| Outdoor Wooden Storage Shed with Shelf                                                  | HANWS0106-NAT | 1.5 FT. W X 2.8 FT. D X 3.2 FT. H |